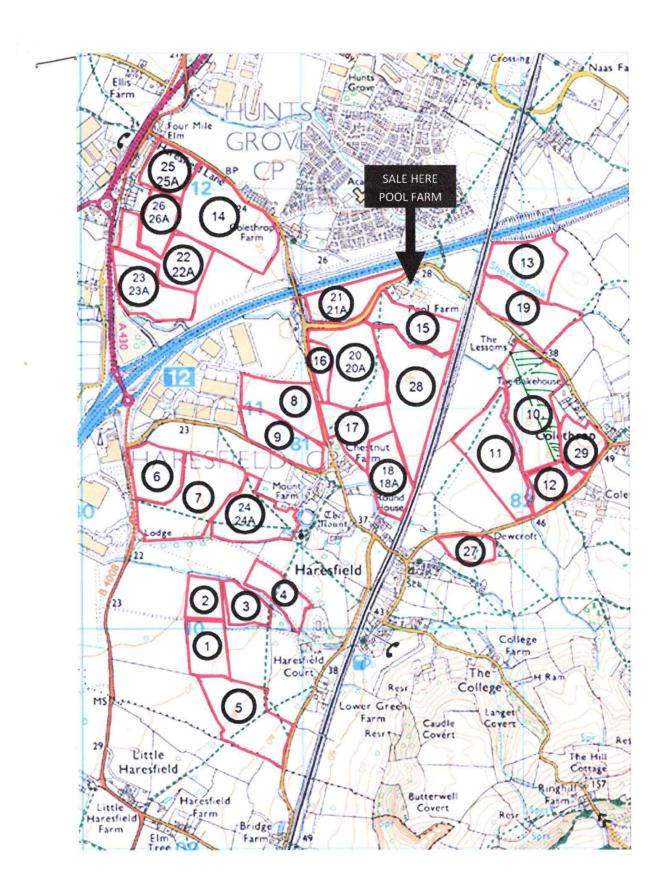

## **SALE PLAN:**

The sale plans have been prepared from the OS Map with the sanction of HMSO and have been amended as necessary for the purposes of this sale. Crown copyright reserved. Licence number 100003759.

## AREAS:

Cropped acreages are indicated.

| LOT                                                                                                 | FIELD NAME    | CROP         | VARIETY | PART<br>FIELD AC | WHOLE<br>FIELD AC | PRICE |  |  |  |  |
|-----------------------------------------------------------------------------------------------------|---------------|--------------|---------|------------------|-------------------|-------|--|--|--|--|
| Haresfield Farms Tel: Ian Exton 07950 025 919 Combine John Deere T560 Straw Walker with 22ft header |               |              |         |                  |                   |       |  |  |  |  |
| 1                                                                                                   | SW 4 Corner   | Winter Wheat | Skyfall |                  | 10.18             |       |  |  |  |  |
| 2                                                                                                   | NW 4 Corner   | Winter Wheat | Skyfall |                  | 6.81              |       |  |  |  |  |
| 3                                                                                                   | NE 4 Corner   | Winter Wheat | Skyfall |                  | 7.21              |       |  |  |  |  |
| 4                                                                                                   | Upper Park    | Winter Wheat | Skyfall |                  | 8.28              |       |  |  |  |  |
| 5                                                                                                   | Lower Green   | Winter Wheat | Skyfall |                  | 20.98             |       |  |  |  |  |
| 6                                                                                                   | Garden Centre | Winter Wheat | Skyfall |                  | 13.00             |       |  |  |  |  |
| 7                                                                                                   | Lodge         | Winter Wheat | Skyfall |                  | 19.96             |       |  |  |  |  |
| 8                                                                                                   | The Site      | Winter Wheat | Skyfall |                  | 14.11             |       |  |  |  |  |
| 9                                                                                                   | The Thatch    | Winter Wheat | Zyatt   |                  | 11.30             |       |  |  |  |  |
| 10                                                                                                  | The Knoll     | Winter Wheat | Skyfall |                  | 14.48             |       |  |  |  |  |
| 11                                                                                                  | Leyfield      | Winter Wheat | Skyfall |                  | 22.32             |       |  |  |  |  |
| 12                                                                                                  | Nashes        | Winter Wheat | Skyfall |                  | 7.52              |       |  |  |  |  |
| 13                                                                                                  | Cole Hill     | Winter Wheat | Skyfall |                  | 15.37             |       |  |  |  |  |
| 14                                                                                                  | Big Colethrop | Winter Wheat | Zyatt   |                  | 27.08             |       |  |  |  |  |
| 15                                                                                                  | Pool Home Gnd | Winter Wheat | Zyatt   |                  | 12.13             |       |  |  |  |  |
| 16                                                                                                  | Resevoir      | Winter Wheat | Zyatt   |                  | 3.32              |       |  |  |  |  |
| 17                                                                                                  | Severn Trent  | Winter Wheat | Zyatt   |                  | 11.56             |       |  |  |  |  |

| <u>LOT</u> | FIELD NAME          | <u>CROP</u>  | VARIETY | PART<br>FIELD AC | WHOLE<br>FIELD AC | PRICE |
|------------|---------------------|--------------|---------|------------------|-------------------|-------|
| 18}        | Back of Roundhouse  | Winter Wheat | Zyatt   | 5.38             | 12.40             |       |
| 18a}       | Back of Roundhouse  | Winter Wheat | Nissaba | 7.02             | 12.40             |       |
| 19         | Chapel Field        | Spring Wheat | Nissaba |                  | 12.65             |       |
| 20}        | Chesnut Tree        | Winter Wheat | Zyatt   | 19.12            | 20.12             |       |
| 20a}       | Chesnut Tree        | Spring Wheat | Nissaba | 1.00             | 20.12             |       |
| 21}        | Green St. opp. Pool | Winter Wheat | Skyfall | 6.70             | 7.70              |       |
| 21a}       | Green St. opp. Pool | Spring Wheat | Nissaba | 1.00             | 7.70              |       |
| 22}        | Little Colethrop    | Winter Wheat | Skyfall | 3.90             | 13.90             |       |
| 22a}       | Little Colethrop    | Spring Wheat | Nissaba | 10.00            | 13.90             |       |
| 23}        | Pullin Fields       | Winter Wheat | Skyfall | 6.43             | 16.31             |       |
| 23a}       | Pullin Fields       | Spring Wheat | Nissaba | 9.88             | 16.31             |       |
| 24}        | Royston             | Winter Wheat | Skyfall | 10.84            | 12.84             |       |
| 24a}       | Royston             | Spring Wheat | Nissaba | 2.00             | 12.84             |       |
| 25}        | Telephone Exchange  | Winter Wheat | Zyatt   | 8.85             | 9.85              |       |
| 25a}       | Telephone Exchange  | Spring Wheat | Nissaba | 1.00             | 9.85              |       |
| 26}        | Windhurst           | Winter Wheat | Skyfall | 2.39             | 8.39              |       |
| 26a}       | Windhurst           | Spring Wheat | Nissaba | 6.00             | 8.39              |       |
| 27         | Dewcroft            | Spring Wheat | Nissaba |                  | 4.75              |       |
| 28         | 32 acres            | Winter Wheat | Zyatt   |                  | 27.32             |       |
| 29         | Cross Farm          | Spring Wheat | Nissaba |                  | 8.04              |       |